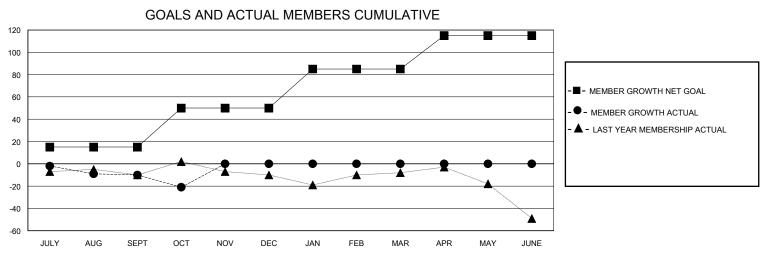

## District 20 N

GMT: LOCATION NEW YORK GMT CA

| Clubs  RESULTS FOR 2023-2024  RESULTS FOR 2023-2024                                               |                                                    |  |  |  |
|---------------------------------------------------------------------------------------------------|----------------------------------------------------|--|--|--|
|                                                                                                   | Members                                            |  |  |  |
| NEW CLUB COM DESWELLER PROPERTY CLUBS                                                             |                                                    |  |  |  |
| QUARTER NEW CLUB GOAL NEW CLUBS DROPPED CLUBS QUARTER MEMBER GROWTH NET MEMBER GROWTH GOAL ACTUAL | DROPPED<br>MEMBERS ACTUAL<br>(including transfers) |  |  |  |
| JULY/AUG/SEPT 0 0 0 JULY/AUG/SEPT 15 33                                                           | 42                                                 |  |  |  |
| OCT/NOV/DEC 1 0 0 OCT/NOV/DEC 35 8                                                                | 19                                                 |  |  |  |
| JAN/FEB/MAR 0 0 0 JAN/FEB/MAR 35 0                                                                | 0                                                  |  |  |  |
| APR/MAY/JUNE 0 0 APR/MAY/JUNE 30 0                                                                | 0                                                  |  |  |  |